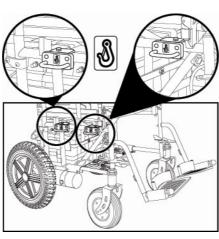

Quantum R4000

LX

| POWERCHAIR TRANSPORTATION<br>COMPATIBILITY CHART |                         |                         |                         |                         |                         |                         |               |                         |                         |
|--------------------------------------------------|-------------------------|-------------------------|-------------------------|-------------------------|-------------------------|-------------------------|---------------|-------------------------|-------------------------|
|                                                  | Economy Seat            | Euro Seat               | Euro Power              | Modular Seat            | Synergy Seat            | Tru Comfort             | Synergy Power | Vogue<br>Seating        | Vogue Power             |
| Jazzy Range                                      |                         |                         | Options                 |                         |                         |                         | Options       |                         | Options                 |
|                                                  |                         |                         |                         |                         |                         |                         |               |                         |                         |
| Jazzy Select                                     |                         |                         |                         |                         |                         |                         |               |                         |                         |
| Jazzy Select 6                                   |                         |                         |                         |                         |                         |                         |               |                         |                         |
| Jazzy 610                                        |                         |                         |                         |                         |                         |                         |               |                         |                         |
| Jazzy 1103 Ultra                                 |                         |                         |                         | When fitted<br>with TSP | When fitted<br>with TSP | When fitted<br>with TSP |               |                         |                         |
| Jazzy 1107                                       |                         |                         |                         |                         |                         |                         |               |                         |                         |
| Jazzy 1121                                       |                         | When fitted<br>with TSP |               |                         |                         |
| Quantum 6 Range                                  |                         |                         | •                       |                         |                         |                         |               | -                       |                         |
| Quantum 810                                      |                         | -                       |                         | When fitted<br>with TSP | When fitted<br>with TSP | When fitted<br>with TSP |               |                         | ]                       |
| Quantum 800                                      |                         | When fitted<br>with TSP |               |                         |                         |
| Quantum 600 Sport                                |                         | When fitted<br>with TSP | When fitted<br>with TSP |                         | When fitted<br>with TSP | When fitted<br>with TSP |               |                         |                         |
| Quantum 8000                                     |                         | When fitted<br>with TSP |               |                         |                         |
| Heavy Duty Range                                 |                         |                         |                         |                         |                         |                         |               |                         |                         |
| Quantum 1420                                     |                         | When fitted<br>with TSP |               |                         |                         |
| Quantum 1860                                     |                         |                         |                         |                         |                         |                         |               |                         |                         |
| Rear Wheel Range                                 |                         |                         | 1                       |                         |                         |                         |               | 1                       | 1                       |
| LX                                               | When fitted with<br>TSP |                         | [ · · ·                 |                         |                         | ·                       |               | ·                       |                         |
| Quantum R400                                     |                         |                         |                         |                         | When fitted<br>with TSP | When fitted<br>with TSP |               | When fitted<br>with TSP | When fitted<br>with TSP |
| Quantum R4000                                    |                         |                         |                         |                         | When fitted<br>with TSP | When fitted<br>with TSP |               | When fitted<br>with TSP | When fitted<br>with TSP |