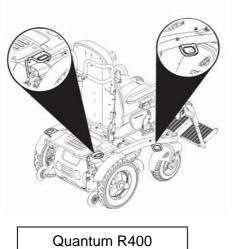

Quantum R4000

LX

| POWERCHAIR TRANSPORTATION<br>COMPATIBILITY CHART |                         |                         |                         |                         |                         |                         |               |                         |                         |
|--------------------------------------------------|-------------------------|-------------------------|-------------------------|-------------------------|-------------------------|-------------------------|---------------|-------------------------|-------------------------|
|                                                  | Economy Seat            | Euro Seat               | Euro Power              | Modular Seat            | Synergy Seat            | Tru Comfort             | Synergy Power | Vogue<br>Seating        | Vogue Power             |
| Jazzy Range                                      |                         |                         | Options                 |                         |                         |                         | Options       |                         | Options                 |
|                                                  |                         |                         |                         |                         |                         |                         |               |                         |                         |
| Jazzy Select                                     |                         |                         |                         |                         |                         |                         |               |                         |                         |
| Jazzy Select 6                                   |                         |                         |                         |                         |                         |                         |               |                         |                         |
| Jazzy 610                                        |                         |                         |                         |                         |                         |                         |               |                         |                         |
| Jazzy 1103 Ultra                                 |                         |                         |                         | When fitted<br>with TSP | When fitted<br>with TSP | When fitted<br>with TSP |               |                         |                         |
| Jazzy 1107                                       |                         |                         |                         |                         |                         |                         |               |                         |                         |
| Jazzy 1121                                       |                         | When fitted<br>with TSP |               |                         |                         |
| Quantum 6 Range                                  |                         |                         | •                       |                         |                         |                         |               | -                       |                         |
| Quantum 810                                      |                         | -                       |                         | When fitted<br>with TSP | When fitted<br>with TSP | When fitted<br>with TSP |               |                         | ]                       |
| Quantum 800                                      |                         | When fitted<br>with TSP |               |                         |                         |
| Quantum 600 Sport                                |                         | When fitted<br>with TSP | When fitted<br>with TSP |                         | When fitted<br>with TSP | When fitted<br>with TSP |               |                         |                         |
| Quantum 8000                                     |                         | When fitted<br>with TSP |               |                         |                         |
| Heavy Duty Range                                 |                         |                         |                         |                         |                         |                         |               |                         |                         |
| Quantum 1420                                     |                         | When fitted<br>with TSP |               |                         |                         |
| Quantum 1860                                     |                         |                         |                         |                         |                         |                         |               |                         |                         |
| Rear Wheel Range                                 |                         |                         | 1                       |                         |                         |                         |               | 1                       | 1                       |
| LX                                               | When fitted with<br>TSP |                         | [ · · ·                 |                         |                         | ·                       |               | ·                       |                         |
| Quantum R400                                     |                         |                         |                         |                         | When fitted<br>with TSP | When fitted<br>with TSP |               | When fitted<br>with TSP | When fitted<br>with TSP |
| Quantum R4000                                    |                         |                         |                         |                         | When fitted<br>with TSP | When fitted<br>with TSP |               | When fitted<br>with TSP | When fitted<br>with TSP |