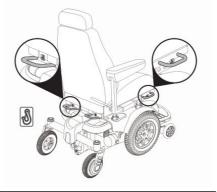

## Appendix to MDA/2009/010

Appendix I – Examples of Transit Securement Packages (TSP)

Jazzy 1121 with Synergy Seat

Quantum 600

Jazzy 1121 with Modular Seat

Quantum 6000 / 600 Sport

Quantum 1420 with Synergy Seat