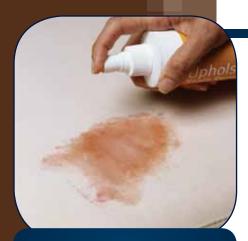

2. Allow solution to work and lightly agitate spot with upholstery brush.

3. Blot up solution, rinse with water, and blot again.

## **Directions:**

- 1. Carefully remove any excess spill and apply stain remover.
- 2. Allow solution to work and lightly agitate spot with soft brush.
- 3. Blot up solution, rinse with water, and blot again.