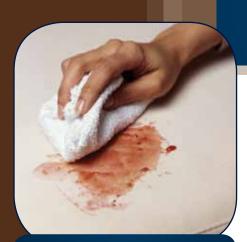

## Pride Lift Chairs LOOKS THAT SELL! NEW CRYPTON LIFT CHAIR FABRIC FROM PRIDE

 Integrated moisture barrier keeps the cushion clean and dry

CREAM

1. Carefully remove any excess spill and apply stain remover.

2. Allow solution to work and lightly agitate spot with upholstery brush.

3. Blot up solution, rinse with water, and blot again.