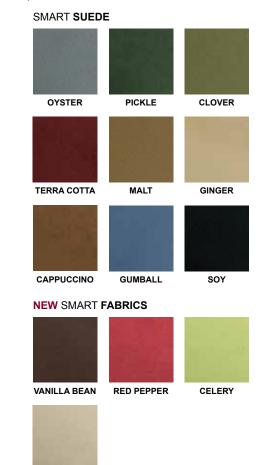

## Pride Lift Chairs LOOKS THAT SELL! NEW CRYPTON LIFT CHAIR FABRIC FROM PRIDE

 Integrated moisture barrier keeps the cushion clean and dry

CREAM

1. Carefully remove any excess spill and apply stain remover.

## Pride Lift Chairs | LOOKS THAT SELL!

Crypton<sup>®</sup> Super Fabric from Pride<sup>®</sup> is not only luxurious, durable, and contemporary, but it also resists spills, stains, odors, and bacteria. Nothing gets past Crypton's unique patented integrated fiber process. It protects your upholstery inside and out.