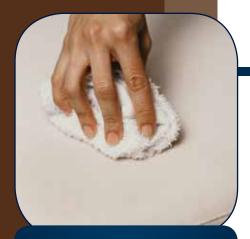

2. Allow solution to work and lightly agitate spot with upholstery brush.

3. Blot up solution, rinse with water, and blot again.

## **Directions:**

- 1. Carefully remove any excess spill and apply stain remover.
- 2. Allow solution to work and lightly agitate spot with soft brush.
- 3. Blot up solution, rinse with water, and blot again.